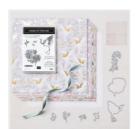

Evening Evergreen Classic Stampin' Pad - 155576

**Sale: \$3.20** Price: \$8.00

Basic White 8-1/2" X 11" Cardstock -159276

Price: \$13.00

Evening Evergreen 8-1/2" X 11" Cardstock -

155574 Price: \$9.25

Symbols Of Fortune 12" X 12" (30.5 X 30.5 Cm) Specialty Designer Series Paper -157652