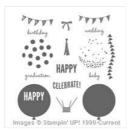

Bravo Photopolymer Stamp Set -135380

Price: \$26.00

Celebrate Today Photopolymer Stamp Set -137138

Price: \$26.00

Perfect Pennants Wood-Mount Stamp Set -133227

Price: \$30.00

Bermuda Bay Classic Stampin' Pad - 131171