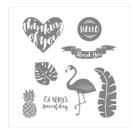

Pop Of Paradise Wood-Mount Stamp Set -141578

Price: \$27.00

Pop Of Paradise Clear-Mount Stamp Set -141581

Price: \$19.00

Sweet & Sassy Framelits Dies -141707

Price: \$35.00

Happy Heart Textured Impressions Embossing Folder - 137364