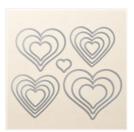

Pop Of Paradise Wood-Mount Stamp Set -141578

Price: \$27.00

Pop Of Paradise Clear-Mount Stamp Set -141581

Price: \$19.00

Sweet & Sassy Framelits Dies -141707

Price: \$35.00

Happy Heart Textured Impressions Embossing Folder - 137364