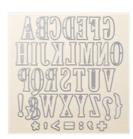

Large Letters Framelits Dies -141712

Price: \$99.00

Big Shot - 143263

Price: \$110.00

Wood Textures
Designer Series
Paper Stack 144177

Price: \$11.00

Shimmery White 8-1/2" X 11" Cardstock -101910

Price: \$10.00