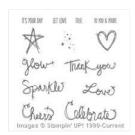

Love Sparkles Clear-Mount Stamp Set -143183

Price: \$26.00

Love Sparkles Wood-Mount Stamp Set -143114

Price: \$36.00

Big Shot - 143263

Price: \$150.00

Magnetic Platform - 130658

Price: \$54.00