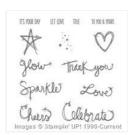

Love Sparkles Clear-Mount Stamp Set -143183

Price: \$26.00

Love Sparkles Wood-Mount Stamp Set -143114

Price: \$36.00

Big Shot - 143263

Price: \$150.00

Magnetic Platform - 130658

Price: \$54.00