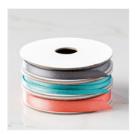

stampwithtammy@gmail.com http://tammyfite.stampinup.net

Petal Palette Clear-Mount Stamp Set -145788

Price: \$35.00

Painted With Love Specialty Designer Series Paper -145580

Price: \$13.00

3/8" (1 Cm) Shimmer Ribbon Pack - 147243