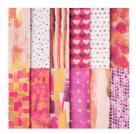

stampwithtammy@gmail.com http://tammyfite.stampinup.net

Petal Palette Clear-Mount Stamp Set -145788

Price: \$35.00

Painted With Love Specialty Designer Series Paper -145580

Price: \$13.00

3/8" (1 Cm) Shimmer Ribbon Pack - 147243