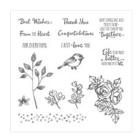

stampwithtammy@gmail.com http://tammyfite.stampinup.net

Petal Palette Clear-Mount Stamp Set -145788

Price: \$35.00

Painted With Love Specialty Designer Series Paper -145580

Price: \$13.00

3/8" (1 Cm) Shimmer Ribbon Pack - 147243