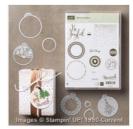

Price: \$8.00

Gold Foil Sheets - 132622

Price: \$5.00

Merriest Wishes Clear-Mount Stamp Set -142066

Price: \$20.00

Merriest Wishes Clear-Mount Bundle - 143520

Price: \$40.50

Merriest Wishes Wood-Mount Stamp Set -142063