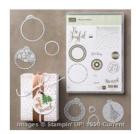

Price: \$8.00

Gold Foil Sheets - 132622

Price: \$5.00

Merriest Wishes Clear-Mount Stamp Set -142066

Price: \$20.00

Merriest Wishes Clear-Mount Bundle - 143520

Price: \$40.50

Merriest Wishes Wood-Mount Stamp Set -142063