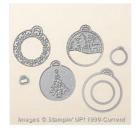

Price: \$28.00

Merriest Wishes Wood-Mount Bundle - 143519

Price: \$47.50

Merry Tags Framelits Dies -141835

Price: \$25.00

Big Shot Framelits Cheerful Tags -141838

Price: \$31.00

Cherry Cobbler Classic Stampin' Pad - 126966