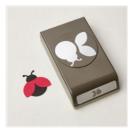

glenda@thestampcamp.com https://stampl.ink/shop

Hello Ladybug Photopolymer Stamp Set (English) - 157693

Price: \$18.00

Ladybug Builder Punch - 157698

**Sale: \$13.20** Price: \$22.00

Sweet Sorbet 8-1/2" X 11" Cardstock -