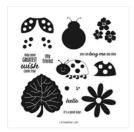

glenda@thestampcamp.com https://stampl.ink/shop

Hello Ladybug Photopolymer Stamp Set (English) - 157693

Price: \$18.00

Ladybug Builder Punch - 157698

**Sale: \$13.20** Price: \$22.00

Sweet Sorbet 8-1/2" X 11" Cardstock -