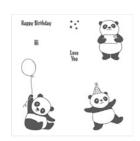

<u>StampwithRoberta@gmail.com</u> <u>www.stampwithroberta.blogspot.com</u>

Party Pandas Clear-Mount Stamp Set -147221

Price: \$0.00

Whisper White 8-1/2" X 11" Cardstock -100730

Price: \$9.75

Powder Pink 8-1/2" X 11" Cardstock -144244