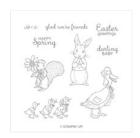

Fable Friends Cling Stamp Set -148670

Price: £20.00

Rectangle Stitched Dies - 148551

Price: £33.00

Well Said Cling Stamp Set (En) -148796

Price: £42.00

Gingham Gala 6" X 6" (15.2 X 15.2 Cm) Designer Series Paper -