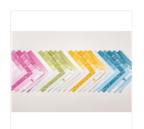

Just Add Text Wood-Mount Stamp Set -143931

Price: \$25.00

Just Add Text Clear-Mount Stamp Set -143934

Price: \$18.00

Color Theory Designer Series Paper Stack -144193

Price: \$10.00

Layering Ovals Dies - 141706