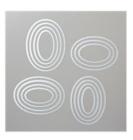

Just Add Text Wood-Mount Stamp Set -143931

Price: \$25.00

Just Add Text Clear-Mount Stamp Set -143934

Price: \$18.00

Color Theory Designer Series Paper Stack -144193

Price: \$10.00

Layering Ovals Dies - 141706

Price: \$35.00

Stitched Shapes Dies - 145372

Price: \$30.00

Whisper White 8-1/2" X 11" Cardstock -100730

Price: \$9.75

Tranquil Tide 8-1/2" X 11" Cardstock -144246

Price: \$8.50

Crushed Curry 8-1/2" X 11" Cardstock -131199