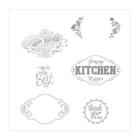

Gift Bag Punch Board - 135862

Price: \$20.00

Petal Promenade Designer Series Paper - 146913

Price: \$11.00

Whisper White 8-1/2" X 11" Cardstock -100730

Price: \$9.75

Label Me Pretty Clear-Mount Stamp Set -143861

Price: \$17.00

Pretty Label Punch - 143715

Price: \$18.00

1-1/4" (3.2 Cm) Circle Punch -119861

Price: \$16.00

Time For Tea Photopolymer Stamp Set -147069

Price: \$17.00

Layering Circles
Dies - 141705