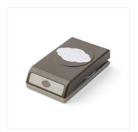

Price: \$17.00

Pretty Label Punch - 143715

Price: \$18.00

1-1/4" (3.2 Cm) Circle Punch -119861

Price: \$16.00

Time For Tea Photopolymer Stamp Set -147069

Price: \$17.00

Layering Circles
Dies - 141705