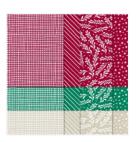

**Sale: \$6.60**Price: \$11.00

Classic Christmas 6" X 6" (15.2 X 15.2 Cm) Designer Series Paper -155969

**Sale: \$6.90** Price: \$11.50

Poinsettia Place Designer Series Paper - 153487

**Sale: \$6.90** Price: \$11.50