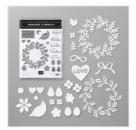

Arrange A Wreath Bundle (En) -154109

Price: \$54.00

Whisper White 8-1/2" X 11" Cardstock -100730

Price: \$9.75

Garden Green 8-1/2" X 11" Cardstock -102584

Price: \$11.50

Plush Poinsettia Specialty Paper -153486

Cherry Cobbler Classic Stampin' Pad - 147083

Price: \$9.00

Crumb Cake Classic Stampin' Pad - 147116

Price: \$9.00

Forever Flourishing Dies -152714

**Sale: \$18.00** Price: \$36.00

Rectangular Postage Stamp Punch - 152709