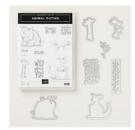

Animal Outing Clear-Mount Bundle - 148324

Price: \$45.00

Early Espresso Classic Stampin' Pad - 147114

Price: \$9.00

Call Me Clover 8-1/2" X 11" Cardstock -146969

Price: \$8.75

Berry Burst 8-1/2" X 11" Cardstock -144243