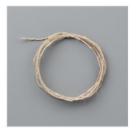

Rococo Rose 1/2" (1.3 Cm) Scalloped Linen Ribbon -149704

Very Vanilla 3/8" (1 Cm) Scalloped Lace Trim -149593

Mint Macaron 1/4" (6.4 Mm) Textile Ribbon - 149480

5/8" (1.6 Cm) Burlap Ribbon -141487

Linen Thread - 104199