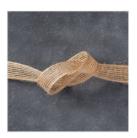

Rococo Rose 1/2" (1.3 Cm) Scalloped Linen Ribbon -149704

Very Vanilla 3/8" (1 Cm) Scalloped Lace Trim -149593

Mint Macaron 1/4" (6.4 Mm) Textile Ribbon - 149480

5/8" (1.6 Cm) Burlap Ribbon -141487

Linen Thread - 104199