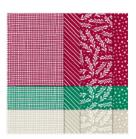

Price: \$7.50

Classic Christmas 6" X 6" (15.2 X 15.2 Cm) Designer Series Paper -155969

**Sale: \$6.90** Price: \$11.50

Winter Snow Embossing Folder - 153577

**Sale: \$3.75** Price: \$7.50

Cherry Cobbler 8-1/2" X 11" Cardstock -119685