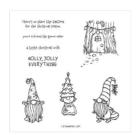

Gnome For The Holidays Cling Stamp Set (English) - 153322

Price: \$19.00

Whisper White 8-1/2" X 11" Thick Cardstock -140272

Price: \$8.25

Whisper White 8-1/2" X 11" Cardstock -100730

Price: \$9.75

Whisper White Medium Envelopes - 107301