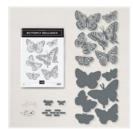

Butterfly Brilliance Bundle - 155821

Price: \$54.75

Many Messages Bundle - 156272

Price: \$50.25

Butterfly Bijou 6" X 6" (15.2 X 15.2 Cm) Designer Series Paper -

156824 Price: \$11.50

Just Jade 8-1/2" X 11" Cardstock -153079