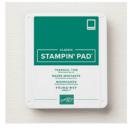

Price: £17.00

2" (5.1 Cm) Circle Punch - 133782

Price: £21.00

Tranquil Tide Classic Stampin' Pad - 147146

Price: £7.00

Soft Suede Classic Stampin' Pad -147115

Price: £7.50

Gray Granite Classic Stampin' Pad - 147118