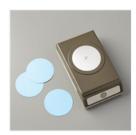

Price: £17.00

2" (5.1 Cm) Circle Punch - 133782

Price: £21.00

Tranquil Tide Classic Stampin' Pad - 147146

Price: £7.00

Soft Suede Classic Stampin' Pad -147115

Price: £7.50

Gray Granite Classic Stampin' Pad - 147118