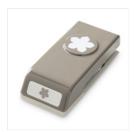

Price: \$6.00

Mini Glue Dots - 103683

Price: \$7.25

Petite Petals Punch - 133322

Price: \$13.00

3/4" (1.9 Cm) Circle Punch -119873

Price: \$13.00

Tree Builder Punch - 138295