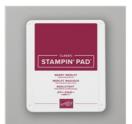

Stamp Set Photopolymer Peaceful Noel -147694

Price: \$17.00

Crumb Cake Classic Stampin' Pad - 147116

Price: \$9.00

Merry Merlot Classic Stampin' Pad - 147112

Price: \$8.00

Mossy Meadow Classic Stampin' Pad - 147111