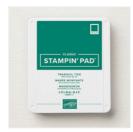

Price: \$9.00

Tranquil Tide Classic Stampin' Pad - 147146

Price: \$7.50

Crumb Cake 8-1/2" X 11" Cardstock -120953

Price: \$10.00

Merry Merlot 8-1/2" X 11" Cardstock -146979

Price: \$9.25

Whisper White 8-1/2" X 11" Cardstock -100730