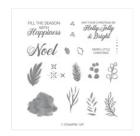

Stamp Set Photopolymer Peaceful Noel -147694

Price: \$17.00

Crumb Cake Classic Stampin' Pad - 147116

Price: \$9.00

Merry Merlot Classic Stampin' Pad - 147112

Price: \$8.00

Mossy Meadow Classic Stampin' Pad - 147111