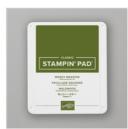

Stamp Set Photopolymer Peaceful Noel -147694

Price: \$17.00

Crumb Cake Classic Stampin' Pad - 147116

Price: \$9.00

Merry Merlot Classic Stampin' Pad - 147112

Price: \$8.00

Mossy Meadow Classic Stampin' Pad - 147111

Price: \$9.00

Tranquil Tide Classic Stampin' Pad - 147146

Price: \$7.50

Crumb Cake 8-1/2" X 11" Cardstock -120953

Price: \$10.00

Merry Merlot 8-1/2" X 11" Cardstock -146979

Price: \$9.25

Whisper White 8-1/2" X 11" Cardstock -100730