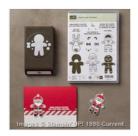

Cookie Cutter Christmas Photopolymer Stamp Set -142043

Price: \$21.00

Cookie Cutter Christmas Photopolymer Bundle - 143493

Price: \$35.00

Cookie Cutter Builder Punch -140396

Price: \$18.00

Gift Box Punch Board - 135863