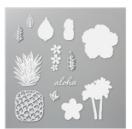

Pansy Petals 12" X 12" (30.5 X 30.5 Cm) Designer Series Paper -155807

**Sale: \$9.20** Price: \$11.50

In The Tropics Dies - 151495

**Sale: \$21.00** Price: \$35.00

Opal Rounds -154289

**Sale: \$3.00** Price: \$7.50