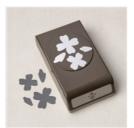

**Sale: \$3.60** Price: \$9.00

Flowers & Leaves Punch - 155373

**Sale: \$11.40** Price: \$19.00

Pale Papaya 8-1/2" X 11" Cardstock -

155668

**Sale: \$3.70** Price: \$9.25

Whale Punch - 152699

**Sale: \$11.40** Price: \$19.00