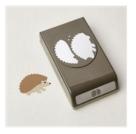

**Sale: \$2.70** Price: \$9.00

<u>Cloud Punch -</u> <u>157749</u>

**Sale: \$6.60**Price: \$22.00

White 3/4" (1.9 Cm) Frayed Ribbon - 158138

**Sale: \$2.25** Price: \$7.50

<u>Hedgehog Builder</u> <u>Punch - 157984</u>

**Sale: \$6.60**Price: \$22.00

Sailboat Builder Punch - 157905

**Sale: \$6.60**Price: \$22.00

<u>Iridescent</u> <u>Rhinestones Basic</u>

<u>Jewels - 158130</u>

**Sale: \$2.25** Price: \$7.50

Gilded Leafing - 154560