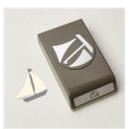

**Sale: \$6.60**Price: \$22.00

Sailboat Builder Punch - 157905

**Sale: \$6.60**Price: \$22.00

<u>Iridescent</u> <u>Rhinestones Basic</u>

<u>Jewels - 158130</u>

**Sale: \$2.25** Price: \$7.50

Gilded Leafing - 154560