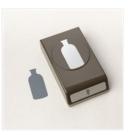

Starry Sky 1/8"
(3.2 Mm) Metallic
Woven Ribbon 159198

**Sale: \$2.70**Price: \$9.00

Orchid Oasis 1/8" (3.2 Mm) Woven Metallic Ribbon -

159199

**Sale: \$2.70** Price: \$9.00

Vintage Bottle
Punch - 158689

**Sale: \$6.60**Price: \$22.00