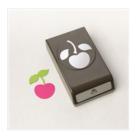

Very Best Trio Punch - 159878

**Sale: \$7.20**Price: \$24.00

Cherry Builder Punch - 158716

**Sale: \$6.60**Price: \$22.00

<u>Tahitian Tide</u>
<u>Stampin' Blends</u>
<u>Combo Pack -</u>
159221

**Sale: \$3.00**Price: \$10.00