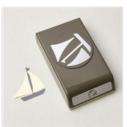

Sailboat Builder Punch - 157905

**Sale: \$6.60**Price: \$22.00

Iridescent Rhinestones Basic

<u>Jewels - 158130</u>

**Sale: \$2.25** Price: \$7.50

Gilded Leafing - 154560

Sale: \$2.70

Price: \$9.00