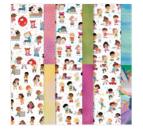

## Clearance Rack

Jan 6, 2025

Just Kiddin' 12" X 12" (30.5 X 30.5 Cm) Designer Series Paper -162828

**Sale: \$2.50**Price: \$12.50

Pool Party 5/8" (1.6 Cm) Crinkle Ribbon - 162980

**Sale: \$2.70**Price: \$9.00