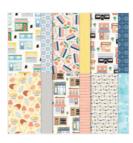

Most Adored 12" X 12" (30.5 X 30.5 Cm) Specialty Designer Series Paper - 162976

**Sale: \$3.30**Price: \$16.50

Gold 1/8" (3.2 Mm) Faux Leather Trim - 162644

**Sale: \$2.70** Price: \$9.00

Trusty Toolbox 12"
X 12" (30.5 X 30.5
Cm) Designer
Series Paper 162978