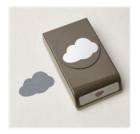

**Sale: \$2.70** Price: \$9.00

<u>Cloud Punch -</u> <u>157749</u>

**Sale: \$6.60**Price: \$22.00

White 3/4" (1.9 Cm) Frayed Ribbon - 158138

**Sale: \$2.25**Price: \$7.50

Hedgehog Builder
Punch - 157984

**Sale: \$6.60**Price: \$22.00