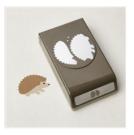

**Sale: \$2.70** Price: \$9.00

<u>Cloud Punch -</u> <u>157749</u>

**Sale: \$6.60**Price: \$22.00

White 3/4" (1.9 Cm) Frayed Ribbon - 158138

**Sale: \$2.25**Price: \$7.50

Hedgehog Builder
Punch - 157984

**Sale: \$6.60**Price: \$22.00