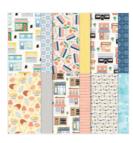

**Sale: \$2.70** Price: \$9.00

Dandy Designs 12"
X 12" (30.5 X 30.5
Cm) Designer
Series Paper -

**Sale: \$18.00**Price: \$30.00

160836

Silver-Threaded Twine - 159662

Sale: \$2.40 Price: \$8.00

Envelope Treat Boxes - 159788