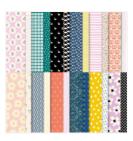

Most Adored 12" X 12" (30.5 X 30.5 Cm) Specialty Designer Series Paper - 162976

**Sale: \$3.30**Price: \$16.50

Gold 1/8" (3.2 Mm) Faux Leather Trim - 162644

**Sale: \$2.70** Price: \$9.00

Trusty Toolbox 12"
X 12" (30.5 X 30.5
Cm) Designer
Series Paper 162978