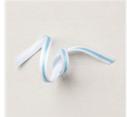

<u>Favored Flowers</u> 12" X 12" (30.5 X 30.5 Cm) Designer <u>Series Paper -</u> <u>160833</u>

Sale: \$7.20 Price: \$12.00

Balmy Blue/White <u>1/2" (1.3 Cm)</u> Variegated Ribbon <u>- 160448</u> Sale: \$2.70 Price: \$9.00