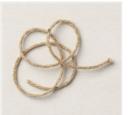

<u>Dandy Designs 12"</u> <u>X 12" (30.5 X 30.5</u> <u>Cm) Designer</u> <u>Series Paper -</u> <u>160836</u>

Sale: \$18.00 Price: \$30.00

<u>Silver-Threaded</u> <u>Twine - 159662</u>

Sale: \$2.40 Price: \$8.00