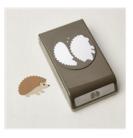

**Sale: \$2.70**Price: \$9.00

<u>Cloud Punch -</u> <u>157749</u>

**Sale: \$6.60**Price: \$22.00

White 3/4" (1.9 Cm) Frayed Ribbon - 158138

**Sale: \$2.25** Price: \$7.50

Hedgehog Builder
Punch - 157984

**Sale: \$6.60**Price: \$22.00