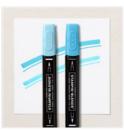

## janice@jbstamper.com https://www.stampinup.com/?demoid=2097351

Jan 6, 2025

2023 New Core Colors Stampin' Write Markers -161694

**Sale: \$11.55**Price: \$38.50

Wild Wheat 3/8" (1 Cm) Textured Ribbon - 161628