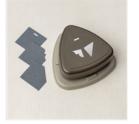

Very Best Trio Punch - 159878

**Sale: \$7.20**Price: \$24.00

Cherry Builder Punch - 158716

**Sale: \$6.60**Price: \$22.00

<u>Tahitian Tide</u>
<u>Stampin' Blends</u>
<u>Combo Pack -</u>
159221

**Sale: \$3.00**Price: \$10.00