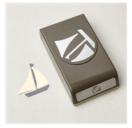

Sailboat Builder Punch - 157905

**Sale: \$6.60**Price: \$22.00

Iridescent
Rhinestones Basic

<u>Jewels - 158130</u>

**Sale: \$2.25** Price: \$7.50

Gilded Leafing - 154560

Sale: \$2.70

Price: \$9.00