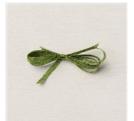

**Sale: \$7.20**Price: \$12.00

Balmy Blue/White
1/2" (1.3 Cm)
Variegated Ribbon
- 160448

**Sale: \$2.70**Price: \$9.00

<u>Dandy Designs 12"</u>
X 12" (30.5 X 30.5

<u>Cm) Designer</u>

Series Paper - 160836

**Sale: \$18.00** Price: \$30.00