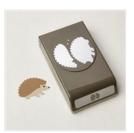

**Sale: \$2.25** Price: \$7.50

<u>Hedgehog Builder</u> <u>Punch - 157984</u>

**Sale: \$6.60**Price: \$22.00

Sailboat Builder Punch - 157905

**Sale: \$6.60**Price: \$22.00

Iridescent
Rhinestones Basic

<u>Jewels - 158130</u>