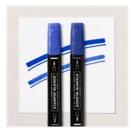

## Clearance Rack

Jan 6, 2025

Lisa Ann Bernard (707) 513-7718 lisa@queenbcreations.net http://www.queenbcreations.net

2023 New Core Colors Stampin' Write Markers -161694

**Sale: \$11.55**Price: \$38.50

Wild Wheat 3/8" (1 Cm) Textured Ribbon - 161628