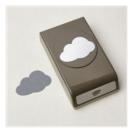

**Sale: \$3.00**Price: \$10.00

Parakeet Party
1/8" (3.2 Mm)
Metallic Woven
Ribbon - 159196

**Sale: \$2.70** Price: \$9.00

<u>Cloud Punch -</u> <u>157749</u>

**Sale: \$6.60**Price: \$22.00

White 3/4" (1.9 Cm) Frayed Ribbon - 158138