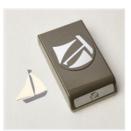

**Sale: \$2.25** Price: \$7.50

<u>Hedgehog Builder</u> <u>Punch - 157984</u>

**Sale: \$6.60**Price: \$22.00

Sailboat Builder Punch - 157905

**Sale: \$6.60**Price: \$22.00

Iridescent
Rhinestones Basic

<u>Jewels - 158130</u>