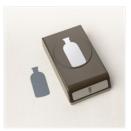

Sale: \$2.70 Price: <del>\$9.00</del>

Orchid Oasis 1/8" (3.2 Mm) Woven Metallic Ribbon -159199

Sale: \$2.70 Price: \$9.00

<u>Vintage Bottle</u> <u>Punch - 158689</u> **Sale: \$6.60** Price: <del>\$22.00</del>