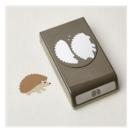

> Sale: \$2.70 Price: \$9.00

Cloud Punch -157749 Sale: \$6.60 Price: \$22.00

White 3/4" (1.9 Cm) Frayed Ribbon - 158138

> Sale: \$2.25 Price: \$7.50

Hedgehog Builder Punch - 157984

> Sale: \$6.60 Price: \$22.00