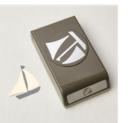

Sailboat Builder Punch - 157905 Sale: \$6.60 Price: \$22.00

**Iridescent Rhinestones Basic** Jewels - 158130 Sale: \$2.25 Price: \$7.50

Gilded Leafing -154560 Sale: \$2.70 Price: \$9.00

**Dragonflies Punch** - 154240 Sale: \$6.60 Price: \$22.00