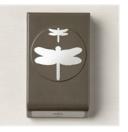

Sailboat Builder Punch - 157905 Sale: \$6.60 Price: \$22.00

**Iridescent Rhinestones Basic** Jewels - 158130 Sale: \$2.25 Price: \$7.50

Gilded Leafing -154560 Sale: \$2.70 Price: \$9.00

**Dragonflies Punch** - 154240 Sale: \$6.60 Price: \$22.00