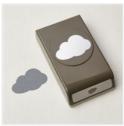

> Sale: \$2.70 Price: \$9.00

Cloud Punch -157749 Sale: \$6.60 Price: \$22.00

White 3/4" (1.9 Cm) Frayed Ribbon - 158138

> Sale: \$2.25 Price: \$7.50

Hedgehog Builder Punch - 157984

> Sale: \$6.60 Price: \$22.00