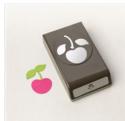

<u>Cherry Builder</u> Punch - 158716

Sale: \$6.60 Price: <del>\$22.00</del>

<u>Tahitian Tide</u> <u>Stampin' Blends</u> <u>Combo Pack -</u> <u>159221</u>

Sale: \$3.00 Price: \$10.00

Starry Sky 1/8" (3.2 Mm) Metallic Woven Ribbon -159198