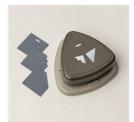

Envelope Treat Boxes - 159788

> Sale: \$2.40 Price: <del>\$8.00</del>

Balmy Blue & White 3/8" Double-Stitched Ribbon -<u>159629</u>

Sale: \$2.10 Price: <del>\$7.00</del>

<u>Very Best Trio</u> <u>Punch - 159878</u> <u>Sale: \$7.20</u> Price: <del>\$24.00</del>