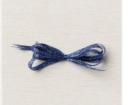

<u>Dandy Designs 12"</u> <u>X 12" (30.5 X 30.5</u> <u>Cm) Designer</u> <u>Series Paper -</u> <u>160836</u>

Sale: \$18.00 Price: \$30.00

<u>Silver-Threaded</u> <u>Twine - 159662</u>

Sale: \$2.40 Price: \$8.00