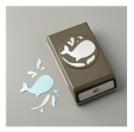

s Die - 162114



Enjoy The Journey 12" X 12" (30.5 X 30.5 Cm) Designer Series Paper -160586



Favored Flowers 12" X 12" (30.5 X 30.5 Cm) Designer Series Paper -160833



Dandy Designs 12" X 12" (30.5 X 30.5 Cm) Designer Series Paper -160836



Pale Papaya 1/2" (1.3 Cm) Faux Velvet Trim -160535



Nourish & Flourish Kit - 160230



Festive Foils 12" X 12" (30.5 X 30.5 Cm) Specialty Designer Series Paper - 159536



Seal Of Approval Cling Stamp Set (English) - 159762



Hello Harvest Cling Stamp Set (English) - 159634

# Clearance Rack

Apr 23, 2024

LaQuita Jackson quitabughandmades@gmail.com www.quitabughandmades.stampinup.net



White 3/4" (1.9 Cm) Frayed Ribbon - 158138



Soft Pastels Assortment -154585



Flowers & Leaves Punch - 155373



Pale Papaya 8-1/2" X 11" Cardstock -155668



Whale Punch - 152699