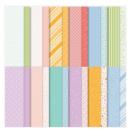

Enjoy The Journey 12" X 12" (30.5 X 30.5 Cm) Designer Series Paper -160586

Favored Flowers 12" X 12" (30.5 X 30.5 Cm) Designer Series Paper -160833

Dandy Designs 12" X 12" (30.5 X 30.5 Cm) Designer Series Paper -160836

Pale Papaya 1/2" (1.3 Cm) Faux Velvet Trim -160535

Nourish & Flourish Kit - 160230

Festive Foils 12" X 12" (30.5 X 30.5 Cm) Specialty Designer Series Paper - 159536

Seal Of Approval Cling Stamp Set (English) - 159762