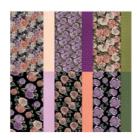

Melon Mambo & Granny Apple Green 12" X 12" (30.5 X 30.5 Cm) Foil Sheets -161953

Garden Walk 6" X 6" (15.2 X 15.2 Cm) Designer Series Paper -162227

Joyful 12" X 12" (30.5 X 30.5 Cm) Specialty Designer Series Paper -161980