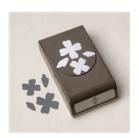

# Clearance Rack

Apr 23, 2024

LaQuita Jackson quitabughandmades@gmail.com www.quitabughandmades.stampinup.net

White 3/4" (1.9 Cm) Frayed Ribbon - 158138

Soft Pastels Assortment -154585

Flowers & Leaves Punch - 155373