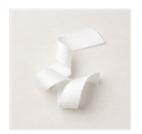

Pale Papaya 1/2" (1.3 Cm) Faux Velvet Trim -160535

Nourish & Flourish Kit - 160230

Festive Foils 12" X 12" (30.5 X 30.5 Cm) Specialty Designer Series Paper - 159536

Seal Of Approval Cling Stamp Set (English) - 159762