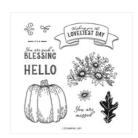

X 30.5 Cm) Designer Series Paper -162215



Glow-In-The Dark 6" X 6" (15.2 X 15.2 Cm) Specialty Paper - 162221



Christmas Classics Dies - 161976



Stars At Night Hybrid Embossing Folder - 162006



Beary Christmas 12" X 12" (30.5 X 30.5 Cm) Designer Series Paper -162015



Bag Of Bones Dies - 162218



Tiny Christmas
Trees Die - 162114



Enjoy The Journey 12" X 12" (30.5 X 30.5 Cm) Designer Series Paper -160586



Favored Flowers 12" X 12" (30.5 X 30.5 Cm) Designer Series Paper -160833



Dandy Designs 12" X 12" (30.5 X 30.5 Cm) Designer Series Paper -160836



Pale Papaya 1/2" (1.3 Cm) Faux Velvet Trim -160535



Nourish & Flourish Kit - 160230



Festive Foils 12" X 12" (30.5 X 30.5 Cm) Specialty Designer Series Paper - 159536



Seal Of Approval Cling Stamp Set (English) - 159762



Hello Harvest Cling Stamp Set (English) - 159634

# Clearance Rack

Apr 23, 2024

LaQuita Jackson quitabughandmades@gmail.com www.quitabughandmades.stampinup.net



White 3/4" (1.9 Cm) Frayed Ribbon - 158138



Soft Pastels Assortment -154585



Flowers & Leaves Punch - 155373



Pale Papaya 8-1/2" X 11" Cardstock -155668



Whale Punch - 152699