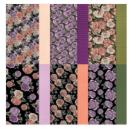

**Sale: \$4.80** Price: \$12.00

Favored Flowers 12" X 12" (30.5 X 30.5 Cm) Designer Series Paper -160833

**Sale: \$10.80** Price: \$12.00

Dandy Designs 12" X 12" (30.5 X 30.5 Cm) Designer Series Paper -160836