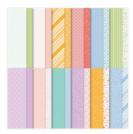

**Sale: \$27.00** Price: \$30.00

Pale Papaya 1/2" (1.3 Cm) Faux Velvet Trim -160535

**Sale: \$3.60** Price: \$9.00

White 3/4" (1.9 Cm) Frayed Ribbon - 158138

**Sale: \$3.00** Price: \$7.50

Soft Pastels Assortment -154585