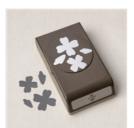

Flowers & Leaves Punch - 155373

**Sale: \$11.40** Price: \$19.00

Pale Papaya 8-1/2" X 11" Cardstock -

155668

**Sale: \$3.70** Price: \$9.25

Whale Punch - 152699

**Sale: \$11.40** Price: \$19.00