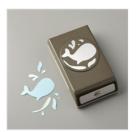

Flowers & Leaves Punch - 155373

**Sale: \$11.40** Price: \$19.00

Pale Papaya 8-1/2" X 11" Cardstock -

155668

**Sale: \$3.70** Price: \$9.25

Whale Punch - 152699

**Sale: \$11.40** Price: \$19.00