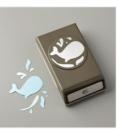

Sale: \$3.60 Price: \$9.00

Flowers & Leaves Punch - 155373

Sale: \$11.40 Price: \$19.00

Pale Papaya 8-1/2" X 11" Cardstock -155668

Sale: \$3.70 Price: \$9.25

Whale Punch -152699

Sale: \$11.40 Price: \$19.00