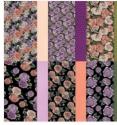

Sale: \$4.80 Price: \$12.00

**Favored Flowers** 12" X 12" (30.5 X 30.5 Cm) Designer Series Paper -160833

Sale: \$10.80 Price: \$12.00

Dandy Designs 12" X 12" (30.5 X 30.5 Cm) Designer Series Paper -160836