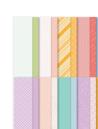

Sale: \$27.00 Price: \$30.00

Pale Papaya 1/2" (1.3 Cm) Faux Velvet Trim -160535

Sale: \$3.60 Price: \$9.00

White 3/4" (1.9 Cm) Frayed Ribbon - 158138

Sale: \$3.00 Price: \$7.50

Soft Pastels Assortment -154585

Sale: \$3.60 Price: \$9.00

Flowers & Leaves Punch - 155373

Sale: \$11.40 Price: \$19.00

Pale Papaya 8-1/2" X 11" Cardstock -155668

Sale: \$3.70 Price: \$9.25

Whale Punch -152699

Sale: \$11.40 Price: \$19.00