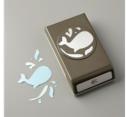

Pale Papaya 8-1/2" X 11" Cardstock -155668

Sale: \$3.70 Price: \$9.25

Whale Punch -152699

Sale: \$11.40 Price: \$19.00