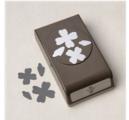

Sale: \$16.00 Price: \$23.00

White 3/4" (1.9 Cm) Frayed Ribbon - 158138

Sale: \$3.00 Price: \$7.50

Soft Pastels Assortment -154585

Sale: \$3.60 Price: \$9.00

Flowers & Leaves Punch - 155373

Sale: \$11.40 Price: \$19.00