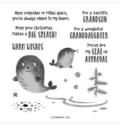

Festive Foils 12" X 12" (30.5 X 30.5 Cm) Specialty Designer Series Paper - 159536

Sale: \$4.00 Price: \$10.00

Seal Of Approval Cling Stamp Set (English) - 159762

Sale: \$16.75 Price: \$24.00

Hello Harvest Cling Stamp Set (English) - 159634