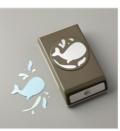

Flowers & Leaves Punch - 155373

> Sale: \$11.40 Price: \$19.00

Pale Papaya 8-1/2" X 11" Cardstock -155668

Sale: \$3.70 Price: \$9.25

Whale Punch -152699

Sale: \$11.40 Price: \$19.00