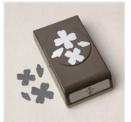

Flowers & Leaves Punch - 155373

> Sale: \$11.40 Price: \$19.00

Pale Papaya 8-1/2" X 11" Cardstock -155668

Sale: \$3.70 Price: \$9.25

Whale Punch -152699

Sale: \$11.40 Price: \$19.00