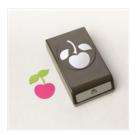

**Sale: \$7.20**Price: \$24.00

<u>Cherry Builder</u> <u>Punch - 158716</u>

**Sale: \$6.60**Price: \$22.00

<u>Tahitian Tide</u>
<u>Stampin' Blends</u>
<u>Combo Pack -</u>
159221

**Sale: \$3.00**Price: \$10.00