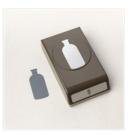

Starry Sky 1/8"
(3.2 Mm) Metallic
Woven Ribbon 159198

**Sale: \$2.70** Price: \$9.00

Orchid Oasis 1/8" (3.2 Mm) Woven Metallic Ribbon -

<u>159199</u>

**Sale: \$2.70**Price: \$9.00

Vintage Bottle
Punch - 158689

**Sale: \$6.60**Price: \$22.00