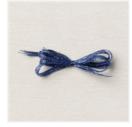

**Sale: \$7.20**Price: \$12.00

Balmy Blue/White
1/2" (1.3 Cm)
Variegated Ribbon
- 160448

**Sale: \$2.70**Price: \$9.00

Dandy Designs 12"
X 12" (30.5 X 30.5
Cm) Designer

Series Paper -160836

**Sale: \$18.00**Price: \$30.00

Silver-Threaded Twine - 159662

**Sale: \$2.40** Price: \$8.00

Envelope Treat Boxes - 159788

Sale: \$2.40 Price: \$8.00

Balmy Blue & White 3/8" Double-Stitched Ribbon -

159629 Sale: \$2.10

Price: \$7.00

Very Best Trio Punch - 159878