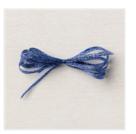

**Sale: \$7.20**Price: \$12.00

Balmy Blue/White
1/2" (1.3 Cm)
Variegated Ribbon
- 160448

**Sale: \$2.70**Price: \$9.00

Dandy Designs 12"
X 12" (30.5 X 30.5
Cm) Designer

Series Paper -160836

**Sale: \$18.00**Price: \$30.00

Silver-Threaded Twine - 159662

**Sale: \$2.40** Price: \$8.00

Envelope Treat Boxes - 159788

Sale: \$2.40 Price: \$8.00

Balmy Blue & White 3/8" Double-Stitched Ribbon -

159629 Sale: \$2.10

Price: \$7.00

Very Best Trio Punch - 159878