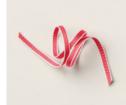

Price: \$12.50

<u>Pool Party 5/8"</u> (<u>1.6 Cm) Crinkle</u> <u>Ribbon - 162980</u> Sale: \$2.70

Price: <del>\$9.00</del>

Most Adored 12" X 12" (30.5 X 30.5 Cm) Specialty Designer Series Paper - 162976

Sale: \$3.30 Price: \$16.50