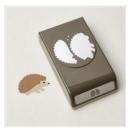

> Sale: \$2.25 Price: \$7.50

Hedgehog Builder Punch - 157984

Sale: \$6.60 Price: \$22.00

Sailboat Builder Punch - 157905 Sale: \$6.60 Price: \$22.00

**Iridescent Rhinestones Basic** Jewels - 158130 Sale: \$2.25 Price: \$7.50