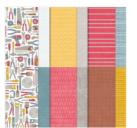

<u>Gold 1/8" (3.2 Mm)</u> <u>Faux Leather Trim</u> <u>- 162644</u> <u>Sale: \$2.70</u> Price: <del>\$9.00</del>

<u>Trusty Toolbox 12"</u> <u>X 12" (30.5 X 30.5</u> <u>Cm) Designer</u> <u>Series Paper -</u> <u>162978</u>