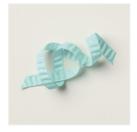

Price: \$12.50

<u>Pool Party 5/8"</u> (<u>1.6 Cm) Crinkle</u> <u>Ribbon - 162980</u> Sale: \$2.70

Price: <del>\$9.00</del>

Most Adored 12" X 12" (30.5 X 30.5 Cm) Specialty Designer Series Paper - 162976

Sale: \$3.30 Price: \$16.50