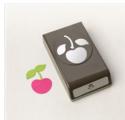

**Cherry Builder** Punch - 158716

Sale: \$6.60 Price: \$22.00

**Tahitian Tide** Stampin' Blends Combo Pack -159221

Sale: \$3.00 Price: \$10.00

Starry Sky 1/8" (3.2 Mm) Metallic Woven Ribbon -159198

Sale: \$2.70 Price: \$9.00