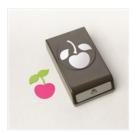

Sale: \$2.40 Price: \$8.00

Balmy Blue & White 3/8" Double-Stitched Ribbon -

**Sale: \$2.10** Price: \$7.00

159629

Very Best Trio Punch - 159878

**Sale: \$7.20**Price: \$24.00

Cherry Builder Punch - 158716

**Sale: \$6.60**Price: \$22.00