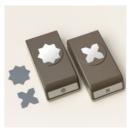

**Sale: \$3.45**Price: \$11.50

Inked & Tiled Punch Pack -161167

**Sale: \$16.00** Price: \$40.00

2022–2024 In Color Stampin' Write Markers -161693

**Sale: \$5.25**Price: \$17.50