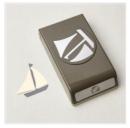

**Sale: \$6.60**Price: \$22.00

Sailboat Builder Punch - 157905

**Sale: \$6.60**Price: \$22.00

Iridescent
Rhinestones Basic

<u>Jewels - 158130</u>

**Sale: \$2.25** Price: \$7.50

Gilded Leafing - 154560

**Sale: \$2.70**Price: \$9.00