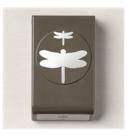

Price: \$15.00



Parakeet Party
Stampin' Blends
Combo Pack 159220

**Sale: \$3.00**Price: \$10.00



Orchid Oasis
Stampin' Blends
Combo Pack 159223

**Sale: \$3.00**Price: \$10.00



Starry Sky
Stampin' Blends
Combo Pack 159222

**Sale: \$3.00**Price: \$10.00



Parakeet Party
1/8" (3.2 Mm)
Metallic Woven
Ribbon - 159196

**Sale: \$2.70** Price: \$9.00



<u>Cloud Punch -</u> <u>157749</u>

**Sale: \$6.60**Price: \$22.00



White 3/4" (1.9 Cm) Frayed Ribbon - 158138

**Sale: \$2.25** Price: \$7.50



<u>Hedgehog Builder</u> <u>Punch - 157984</u>

**Sale: \$6.60**Price: \$22.00



Sailboat Builder Punch - 157905

**Sale: \$6.60**Price: \$22.00



Iridescent
Rhinestones Basic

<u>Jewels - 158130</u>

**Sale: \$2.25** Price: \$7.50



Gilded Leafing - 154560

**Sale: \$2.70**Price: \$9.00



<u>Dragonflies Punch</u> <u>- 154240</u>

**Sale: \$6.60**Price: \$22.00