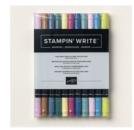

## Clearance Rack

Jan 6, 2025

2023 New Core Colors Stampin' Write Markers -161694

**Sale: \$11.55**Price: \$38.50

Wild Wheat 3/8" (1 Cm) Textured Ribbon - 161628

**Sale: \$2.40**Price: \$8.00

2023–2025 In Color 6" X 6" (15.2 X 15.2 Cm)