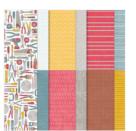

<u>Gold 1/8" (3.2 Mm)</u> <u>Faux Leather Trim</u> <u>- 162644</u> <u>Sale: \$2.70</u> Price: <del>\$9.00</del>

<u>Trusty Toolbox 12"</u> X 12" (30.5 X 30.5 <u>Cm) Designer</u> <u>Series Paper -</u> <u>162978</u> Sale: \$2.50