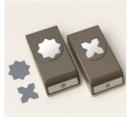

<u>White Center 12" X</u> <u>12" (30.5 X 30.5</u> <u>Cm) Specialty</u> <u>Paper - 161748</u>

Sale: \$3.45 Price: \$11.50

Inked & Tiled Punch Pack -161167 Sale: \$16.00 Price: \$40.00

2022–2024 In Color Stampin' Write Markers -161693 Sale: \$5.25 Price: \$17.50