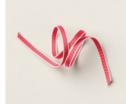

<u>Favored Flowers</u> <u>12" X 12" (30.5 X</u> <u>30.5 Cm) Designer</u> <u>Series Paper -</u> <u>160833</u>

Sale: \$7.20 Price: \$12.00

Balmy Blue/White <u>1/2" (1.3 Cm)</u> Variegated Ribbon <u>- 160448</u> Sale: \$2.70 Price: \$9.00