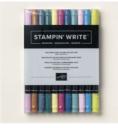

<u>White Center 12" X</u> <u>12" (30.5 X 30.5</u> <u>Cm) Specialty</u> <u>Paper - 161748</u>

Sale: \$3.45 Price: \$11.50

Inked & Tiled Punch Pack -161167 Sale: \$16.00 Price: \$40.00

2022–2024 In Color Stampin' Write Markers -161693 Sale: \$5.25 Price: \$17.50

## Clearance Rack Jan 6, 2025

Angie Juda http://orderwithangie.com helpdesk@chicnscratch.com ChicnScratch.com

2023 New Core Colors Stampin' Write Markers -<u>161694</u> Sale: \$11.55 Price: <del>\$38.50</del>