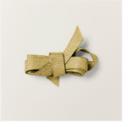

<u>Gold 1/8" (3.2 Mm)</u> <u>Faux Leather Trim</u> <u>- 162644</u> <u>Sale: \$2.70</u> Price: <del>\$9.00</del>

<u>Trusty Toolbox 12"</u> X 12" (30.5 X 30.5 <u>Cm) Designer</u> <u>Series Paper -</u> <u>162978</u> Sale: \$2.50