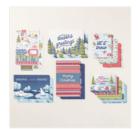

## Apr 25, 2024

Beary Christmas Memories & More Card Pack -162027

Tricks & Treats Dies - 162225

Calypso Coral 3/16" (4.8 Mm) Braided Linen Trim - 162239

Melon Mambo & Granny Apple Green 12" X 12" (30.5 X 30.5 Cm) Foil Sheets -161953