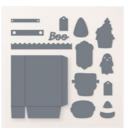

## Apr 25, 2024

Christmas Classics Dies - 161976

Beary Christmas 12" X 12" (30.5 X 30.5 Cm) Designer Series Paper -162015

Bag Of Bones Dies - 162218

Tiny Christmas
Trees Die - 162114

Enjoy The Journey 12" X 12" (30.5 X 30.5 Cm) Designer Series Paper -160586