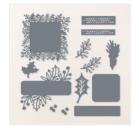

**Sale: \$2.40** Price: \$6.00

Handcrafted Elements Dies -162330

**Sale: \$22.80** Price: \$38.00

Magical Meadow Dies - 162143

**Sale: \$18.50** Price: \$37.00

Them Bones 12" X 12" (30.5 X 30.5 Cm) Designer Series Paper -162215