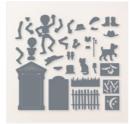

## Apr 25, 2024

Christmas Classics Dies - 161976

**Sale: \$22.20** Price: \$37.00

Beary Christmas 12" X 12" (30.5 X 30.5 Cm) Designer Series Paper -162015

**Sale: \$5.00** Price: \$12.50

Bag Of Bones Dies - 162218