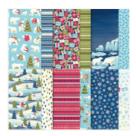

## Apr 25, 2024

Christmas Classics Dies - 161976

**Sale: \$22.20** Price: \$37.00

Beary Christmas 12" X 12" (30.5 X 30.5 Cm) Designer Series Paper -162015

**Sale: \$5.00** Price: \$12.50

Bag Of Bones Dies - 162218