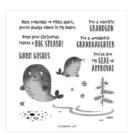

**Sale: \$16.00** Price: \$23.00

Seal Of Approval Cling Stamp Set (English) - 159762

**Sale: \$16.75** Price: \$24.00

Hello Harvest Cling Stamp Set (English) - 159634

**Sale: \$16.00** Price: \$23.00

White 3/4" (1.9 Cm) Frayed Ribbon - 158138