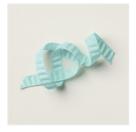

Sale: \$7.20 Price: <del>\$12.00</del>

Balmy Blue/White <u>1/2" (1.3 Cm)</u> Variegated Ribbon <u>- 160448</u> Sale: \$2.70 Price: \$9.00

<u>Dandy Designs 12"</u> <u>X 12" (30.5 X 30.5</u> <u>Cm) Designer</u> <u>Series Paper -</u> <u>160836</u>