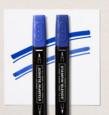

<u>Tahitian Tide</u> <u>Stampin' Blends</u> <u>Combo Pack -</u> <u>159221</u>

Sale: \$3.00 Price: \$10.00

Starry Sky 1/8" (3.2 Mm) Metallic Woven Ribbon -159198

Sale: \$2.70 Price: <del>\$9.00</del>

Orchid Oasis 1/8" (3.2 Mm) Woven Metallic Ribbon -159199