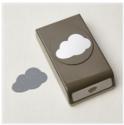

> Sale: \$2.70 Price: \$9.00

Cloud Punch -157749 Sale: \$6.60 Price: \$22.00

White 3/4" (1.9 Cm) Frayed Ribbon - 158138

> Sale: \$2.25 Price: \$7.50

Hedgehog Builder Punch - 157984

> Sale: \$6.60 Price: \$22.00