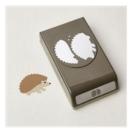

> Sale: \$2.70 Price: \$9.00

Cloud Punch -157749 Sale: \$6.60 Price: \$22.00

White 3/4" (1.9 Cm) Frayed Ribbon - 158138

> Sale: \$2.25 Price: \$7.50

Hedgehog Builder Punch - 157984

> Sale: \$6.60 Price: \$22.00