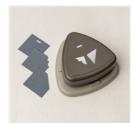

Sale: \$2.10 Price: <del>\$7.00</del>

<u>Very Best Trio</u> <u>Punch - 159878</u> <u>Sale: \$7.20</u> Price: <del>\$24.00</del>

<u>Cherry Builder</u> Punch - 158716

Sale: \$6.60 Price: <del>\$22.00</del>