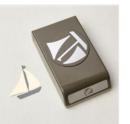

Sailboat Builder Punch - 157905 Sale: \$6.60 Price: \$22.00

**Iridescent Rhinestones Basic** Jewels - 158130 Sale: \$2.25 Price: \$7.50

Gilded Leafing -154560 Sale: \$2.70 Price: \$9.00

**Dragonflies Punch** - 154240 Sale: \$6.60 Price: \$22.00