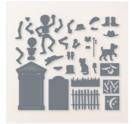

## Apr 25, 2024

Christmas Classics Dies - 161976

**Sale: \$22.20** Price: \$37.00

Beary Christmas 12" X 12" (30.5 X 30.5 Cm) Designer Series Paper -162015

**Sale: \$5.00** Price: \$12.50

Bag Of Bones Dies - 162218