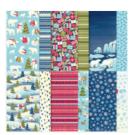

## Apr 25, 2024

Christmas Classics Dies - 161976

**Sale: \$22.20** Price: \$37.00

Beary Christmas 12" X 12" (30.5 X 30.5 Cm) Designer Series Paper -162015

**Sale: \$5.00** Price: \$12.50

Bag Of Bones Dies - 162218