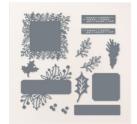

Handcrafted Elements Dies -162330

**Sale: \$22.80** Price: \$38.00

Magical Meadow Dies - 162143

**Sale: \$18.50** Price: \$37.00

Them Bones 12" X 12" (30.5 X 30.5 Cm) Designer Series Paper -162215

**Sale: \$5.00** Price: \$12.50