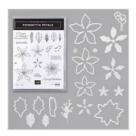

## Supply List

Poinsettia Petals Bundle (English) -155148

Price: \$99.00

Poinsettia Petals Photopolymer Stamp Set (English) - 153475

Price: \$47.00

Poinsettia Dies -153522

Price: \$63.00

Shimmery White A4 Cardstock -121717