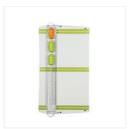

Price: \$4.95

Journey Blooms Paper Trimmer -TO-0039

Price: \$34.95

Easy Glide Permanent Adhesive Runner -AD-0081

Price: \$6.95

Journey Platinum Machine w/Plates -TO-0090

Price: \$249.95