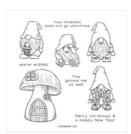

Price: \$11.50

Basic White 8-1/2" X 11" Cardstock -159276

Price: \$13.00

Storybook Gnomes 12" X 12" (30.5 X 30.5 Cm) Designer Series Paper -159615

Price: \$12.00

Poppy Parade Classic Stampin' Pad - 147050

Price: \$9.00