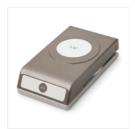

Price: \$9.50

Accented Blooms Wood-Mount Stamp Set -146678

Price: \$38.00

Accented Blooms Clear-Mount Stamp Set -146681

Price: \$27.00

Tailored Tag Punch - 145667

Price: \$24.00

2-1/4" (5.7 Cm) Circle Punch -143720

Price: \$24.00

1-3/4" (4.4 Cm) Circle Punch -119850

Price: \$30.00

1-1/2" (3.8 Cm) Circle Punch -138299

Price: \$22.00

Gray Granite 8-1/2" X 11" Cardstock -146983

Price: \$13.75

Gray Granite Classic Stampin' Pad - 147118