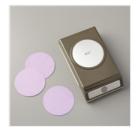

Price: \$24.00

1-3/4" (4.4 Cm) Circle Punch -119850

Price: \$30.00

1-1/2" (3.8 Cm) Circle Punch -138299

Price: \$22.00

Gray Granite 8-1/2" X 11" Cardstock -146983

Price: \$13.75

Gray Granite Classic Stampin' Pad - 147118