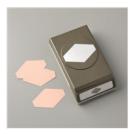

Price: \$9.50

Accented Blooms Wood-Mount Stamp Set -146678

Price: \$38.00

Accented Blooms Clear-Mount Stamp Set -146681

Price: \$27.00

Tailored Tag Punch - 145667

Price: \$24.00

2-1/4" (5.7 Cm) Circle Punch -143720

Price: \$24.00

1-3/4" (4.4 Cm) Circle Punch -119850

Price: \$30.00

1-1/2" (3.8 Cm) Circle Punch -138299

Price: \$22.00

Gray Granite 8-1/2" X 11" Cardstock -146983

Price: \$13.75

Gray Granite Classic Stampin' Pad - 147118